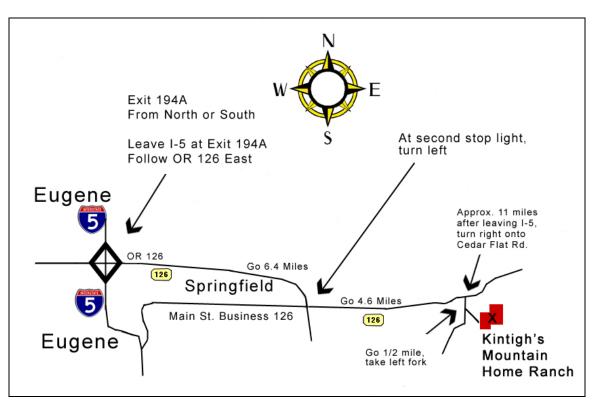

38865 E. Cedar Flat Rd.

Springfield, OR 97478

Phone/Fax: 541-746-1842

## DIRECTIONS TO KINTIGH'S MOUNTAIN HOME RANCH

- On I-5 take exit 194A which puts you on Oregon 126 going east.
- Travel 6 ½ miles to the second stoplight.
- Turn left.
- Travel 4 ½ miles to Cedar Flat (*Cedar Flat is a small community with a gas station and grocery store on the left and a car repair garage on the right*). Immediately after the business establishments turn right on Cedar Flat Road which is signed.
- Travel about ½ mile and stay left at the fork.
- Travel another 34 mile to the end of the pavement.
- Travel several hundred feet on a gravel road past the barn into the parking area in front of the small green office with evergreen shrubbery in front of it.